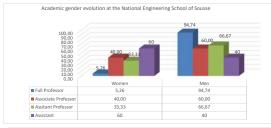

| Gender/Grades | Full Professor | Associate Professor | Assitant Professor | Assistant |
|---------------|----------------|---------------------|--------------------|-----------|
| Women         | 5,26           | 40,00               | 33,33              | 60        |
| Men           | 94,74          | 60,00               | 66,67              | 40        |