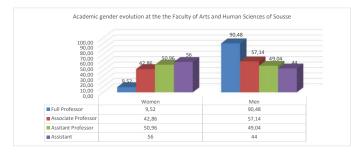

| Gender/Grades | Full Professor | Associate Professor | Assitant Professor | Assistant |  |
|---------------|----------------|---------------------|--------------------|-----------|--|
| Women         | 9,52           | 42,86               | 50,96              | 56        |  |
| Men           | 90,48          | 57,14               | 49,04              | 44        |  |