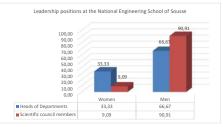

|       | Heads of Departments | Scientific council members |
|-------|----------------------|----------------------------|
| Women | 33,33                | 9,09                       |
| Men   | 66,67                | 90,91                      |

|       | Heads of Departments | Scientific council members |       |
|-------|----------------------|----------------------------|-------|
| Women | 16,67                |                            | 27,27 |
| Men   | 83,33                |                            | 72,73 |

|                       |       | 83,33 |
|-----------------------|-------|-------|
| 90,00                 |       | 72,73 |
| 80,00                 |       |       |
| 70,00                 |       |       |
| 60,00                 |       |       |
| 50,00                 | 27,27 |       |
| 40,00                 |       |       |
| 30,00                 | 16,67 |       |
| 20,00                 |       |       |
| 10,00                 |       |       |
| 0,00                  | Women | Men   |
| ■Heads of Departments | 16,67 | 83,33 |
| neaus of Departments  | 10,07 | 03,33 |